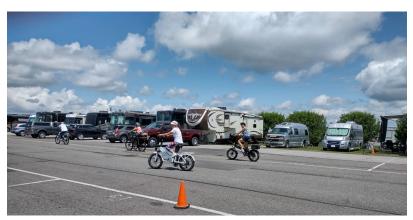

The Cardinal Virginian Chapter on their 30th anniversay

beautiful and was yummy too. Good food and good friends made for a good time for all.

Coachmen Open Rally July 5-7 with most attendees arriving by 7/2. This was the 3rd annual Penn Coachmen/Pocono Rally. There were 65 RVs attending. There were seminars, Nascar Ride—A-Longs, biking on the racetrack, tours of the racetrack, opportunities to explore the area plus, yes, lots of food!

Sue Cipa ( Penn Coachmen President and EAMA secretary) ready to ride!

Let's take a ride around the racetrack

Pocono Raceway 2023 Rally Attendees

**August** 2-6, 2023, you'll find Eric and me at Herkimer, NY, at the Northeastern Area Rally "Prism of Memo-ries." We'll head west from there and will be at Gillette, WY, by August 17 for FMCA's 107th International Convention and RV Expo. **Celebrating Sixty** should be a blast from the past! The Rally is August 23- 26, 2023