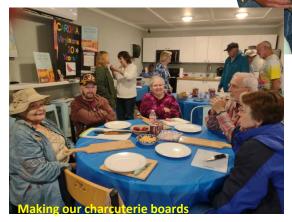

The ERGS Farkle Queen is crowned

JUNE 20-23 was the 30th Anniversary celebration rally with the Cardinal Virginians. This rally was held at Misty Mountain Camp Resort at Greenwood, VA. I have to say this was one of the rainiest rallies I've been to. It rained coming and going and every day in between. This did not dampen the spirits of the Cardinal Virginians. Baynard Barton, chapter president, had handcrafted boards and the group was taught how to make a charcuterie boards. There was a lot of creativity happening with cheeses, meats, fruits etc. The boards and food looked

The Cardinal Virginian Chapter on their 30th anniversay

beautiful and was yummy too. Good food and good friends made for a good time for all.

Coachmen Open Rally July 5-7 with most attendees arriving by 7/2. This was the 3rd annual Penn Coachmen/Pocono Rally. There were 65 RVs attending. There were seminars, Nascar Ride—A-Longs, biking on the racetrack, tours of the racetrack, opportunities to explore the area plus, yes, lots of food!