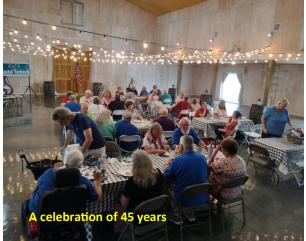

Gary Cipa provided a memorial service on Monday that ended with a flag folding ceremony.

JUNE was a busy month, starting with the Coastal Tarheels Chapter 45th anniversary! This celebration was held June 1-4 at Carroll Woods RV Campground in Tabor City, NC, which is located just north of Myrtle Beach and has a vineyard and winery called

Grapeful Sisters. Sixteen RVs were in attendance and several members came to the cele-bration, driving in for the day. It was a great

time with members and "guests" sharing memories around the campfire, visiting winery to do tastings, playing games and of course enjoying the great food.

Some of the ladies took advantage of the local shops for some "retail therapy."

**JUNE** 8-11

we were in Virginia at the Cozy Acres Family Campground in Powhatan. Eric and I had the opportunity to meet the Elizabeth River Going Strong (ERGS) Chapter. Brad Brown, president of the chapter, had invited us to join them at their rally. The chapter had been a Good Sam chapter and was looking into FMCA as a "Chapter home." I had the opportunity to meet with the chapter officers and answer their questions and I was invited to speak at their business meeting. At the end of the meeting, the members voted unanimously to join FMCA!