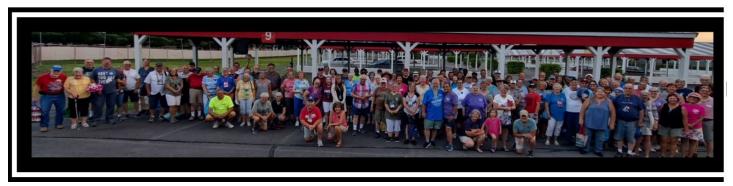

The Cardinal Virginian Chapter on their 30th anniversay

beautiful and was yummy too. Good food and good friends made for a good time for all.

Coachmen Open Rally July 5-7 with most attendees arriving by 7/2. This was the 3rd annual Penn Coachmen/Pocono Rally. There were 65 RVs attending. There were seminars, Nascar Ride—A-Longs, biking on the racetrack, tours of the racetrack, opportunities to explore the area plus, yes, lots of food!

Sue Cipa ( Penn Coachmen President and EAMA secretary) ready to ride!

Let's take a ride around the racetrack

Pocono Raceway 2023 Rally Attendees

**August** 2-6, 2023, you'll find Eric and me at Herkimer, NY, at the Northeastern Area Rally "Prism of Memo-ries." We'll head west from there and will be at Gillette, WY, by August 17 for FMCA's 107th International Convention and RV Expo. **Celebrating Sixty** should be a blast from the past! The Rally is August 23- 26, 2023