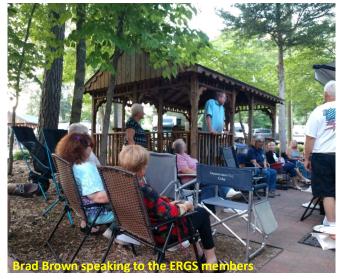

Some of the ladies took advantage of the local shops for some "retail therapy."

**JUNE** 8-11

we were in Virginia at the Cozy Acres Family Campground in Powhatan. Eric and I had the opportunity to meet the Elizabeth River Going Strong (ERGS) Chapter. Brad Brown, president of the chapter, had invited us to join them at their rally. The chapter had been a Good Sam chapter and was looking into FMCA as a "Chapter home." I had the opportunity to meet with the chapter officers and answer their questions and I was invited to speak at their business meeting. At the end of the meeting, the members voted unanimously to join FMCA!